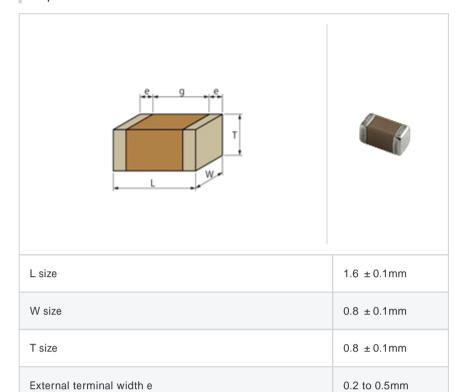

## Shape

## Specifications

Size code in mm(inch)

Distance between external terminals g (Min.)

| Capacitance                                      | 300pF ±5%  |
|--------------------------------------------------|------------|
| Rated voltage                                    | 50Vdc      |
| Temperature characteristics (complied standard)  | COG(EIA)   |
| Temperature coefficient                          | 0 ± 30ppm/ |
| Temperature range of temperature characteristics | 25 to 125  |
| Operating temperature range                      | -55 to 125 |