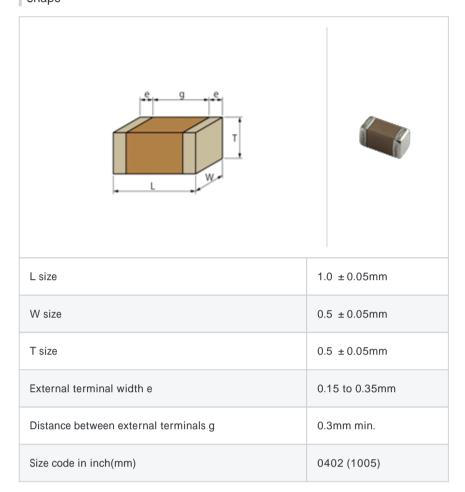

# GRM1555C1H201JA01#

"#" indicates a package specification code.











< List of part numbers with package codes >  ${\sf GRM1555C1H201JA01D} \ , \ {\sf GRM1555C1H201JA01W} \ , \ {\sf GRM1555C1H201JA01J}$ 

### Shape



#### References

| Packaging | Specifications                                              | Minimum quantity |
|-----------|-------------------------------------------------------------|------------------|
| D         | 180mm Paper taping                                          | 10000            |
| J         | 330mm Paper taping                                          | 50000            |
| W         | 180mm Paper taping (W8P1*)  * Width: 8mm, Pocket pitch: 1mm | 20000            |

| Mass (typ.) |       |  |
|-------------|-------|--|
| 1 piece     | 1.6mg |  |
| 180mm Reel  | 118g  |  |

## Specifications

| Capacitance                                      | 200pF ±5%  |
|--------------------------------------------------|------------|
| Rated voltage